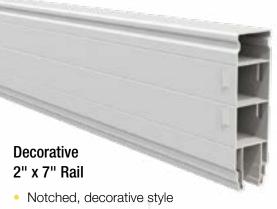

## FLORIDA STATE FENCE VINYL PRIVACY SERIES

FEATURING OUR UNIQUE DECORATIVE RAIL OPTION

Florida State Fence offers vinyl privacy fences with two rail options — our standard 1¾" x 5½" smooth rail and our decorative 2" x 7" notched rail that combines a beautiful residential product with commercial strength. Our 100% virgin vinyl fencing is Made in America without the use of recycled material.

## 134" x 51/2" Rail

- Smooth, clean design
- Lattice Top features 2" x 3½" top rail
- Tongue-and-groove boards
- White and Tan
- Also available in 8' wide sections

- Lattice Top features 2" x 31/2" top rail
- Tongue-and-groove boards
- White and tan
- 3 chamber design, provides extra strength and durability