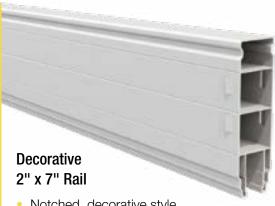

## FLORIDA STATE FENCE VINYL PRIVACY SERIES

FEATURING OUR UNIQUE DECORATIVE RAIL OPTION

Florida State Fence offers vinyl privacy fences with two rail options — our standard 1¾" x 5½" smooth rail and our decorative 2" x 7" notched rail that combines a beautiful residential product with commercial strength. Our 100% virgin vinyl fencing is Made in America without the use of recycled material.

## 134" x 51/2" Rail

- Smooth, clean design
- Lattice Top features 2" x 3½" top rail
- Tongue-and-groove boards
- White and Tan
- Also available in 8' wide sections

- Lattice Top features 2" x 31/2" top rail
- Tongue-and-groove boards
- White and tan
- 3 chamber design, provides extra strength and durability