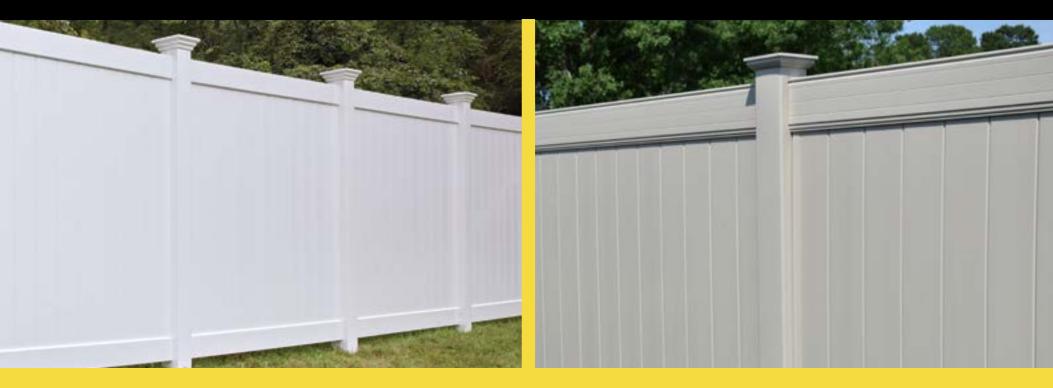

## FLORIDA STATE FENCE VINYL PRIVACY SERIES

FEATURING OUR UNIQUE DECORATIVE RAIL OPTION

Florida State Fence offers vinyl privacy fences with two rail options — our standard 1¾" x 5½" smooth rail and our decorative 2" x 7" notched rail that combines a beautiful residential product with commercial strength. Our 100% virgin vinyl fencing is Made in America without the use of recycled material.

Available in Solid Privacy and Lattice Top styles in white and tan with a wide variety of post top options — our products allow you to customize your fence to fit your budget and style.

UP YOUR STYLE!
OUR DECORATIVE 2" X 7"
RAIL OPTION IS LIKE CROWN
MOULDING FOR YOUR FENCE!