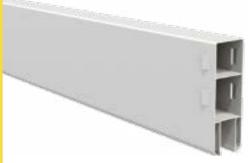

## Rail Options

## 134" x 51/2" Rail

- Smooth, clean design
- Lattice Top features 2" x 3½" top rail
- Tongue-and-groove boards
- White and Tan
- Also available in 8' wide sections

- Lattice Top features 2" x 31/2" top rail
- Tongue-and-groove boards
- White and tan
- 3 chamber design, provides extra strength and durability